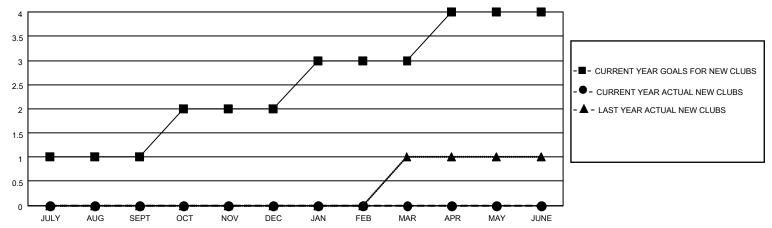

## MONTHLY MEMBERSHIP PROGRESS REPORT

LOCATION OHIO District 13 OH2 Results as of: 8/31/2022

| Clubs RESULTS FOR 2022-2023 |   |   |   | Members RESULTS FOR 2022-2023 |    |   |    |
|-----------------------------|---|---|---|-------------------------------|----|---|----|
|                             |   |   |   |                               |    |   |    |
| JULY/AUG/SEPT               | 1 | 0 | 0 | JULY/AUG/SEPT                 | 75 | 9 | 22 |
| OCT/NOV/DEC                 | 1 | 0 | 0 | OCT/NOV/DEC                   | 75 | 0 | 0  |
| JAN/FEB/MAR                 | 1 | 0 | 0 | JAN/FEB/MAR                   | 50 | 0 | 0  |
| APR/MAY/JUNE                | 1 | 0 | 0 | APR/MAY/JUNE                  | 50 | 0 | 0  |

## GOALS AND ACTUAL NEW CLUBS CUMULATIVE