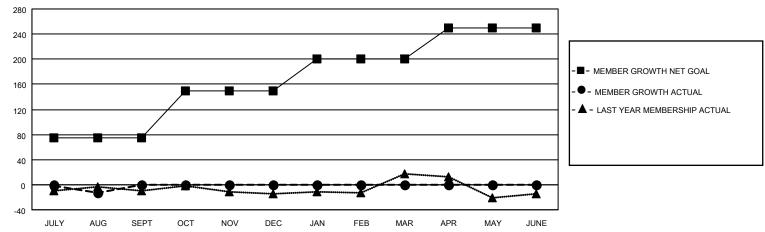

## MONTHLY MEMBERSHIP PROGRESS REPORT

LOCATION OHIO District 13 OH2 Results as of: 8/31/2022

| Clubs RESULTS FOR 2022-2023 |   |   |   | Members RESULTS FOR 2022-2023 |    |   |    |
|-----------------------------|---|---|---|-------------------------------|----|---|----|
|                             |   |   |   |                               |    |   |    |
| JULY/AUG/SEPT               | 1 | 0 | 0 | JULY/AUG/SEPT                 | 75 | 9 | 22 |
| OCT/NOV/DEC                 | 1 | 0 | 0 | OCT/NOV/DEC                   | 75 | 0 | 0  |
| JAN/FEB/MAR                 | 1 | 0 | 0 | JAN/FEB/MAR                   | 50 | 0 | 0  |
| APR/MAY/JUNE                | 1 | 0 | 0 | APR/MAY/JUNE                  | 50 | 0 | 0  |

## GOALS AND ACTUAL MEMBERS CUMULATIVE

| DROPPED CLUBS: 0 |    | 4 CLUBS OF 58 ADDED 1 OR<br>MORE NEW MEMBERS | GENDER DISTRIBUTION                 |                                |  |
|------------------|----|----------------------------------------------|-------------------------------------|--------------------------------|--|
|                  |    | NORE NEW MEMBERS                             | MALE<br>FEMALE                      | 1,184 (69.20%)<br>526 (30.74%) |  |
| DROPPED MEMBERS  |    |                                              | NON BINARY<br>PREFER NOT TO ANSWER  | 0 (0.00%)                      |  |
| DECEASED         | 3  |                                              | THE ENTITY TO A MOTHER              | (0.0070)                       |  |
| CLUB CANCELLED   | 0  | CLICK HERE FOR CUMULATIVE                    | TOTAL FAMILY UNIT MEMBERS           | 375                            |  |
| OTHER            | 19 | MEMBERSHIP DATA                              |                                     |                                |  |
| TOTAL            | 22 |                                              | FAMILY MEMBERS PAYING HALF DUES 191 |                                |  |
|                  |    |                                              |                                     |                                |  |